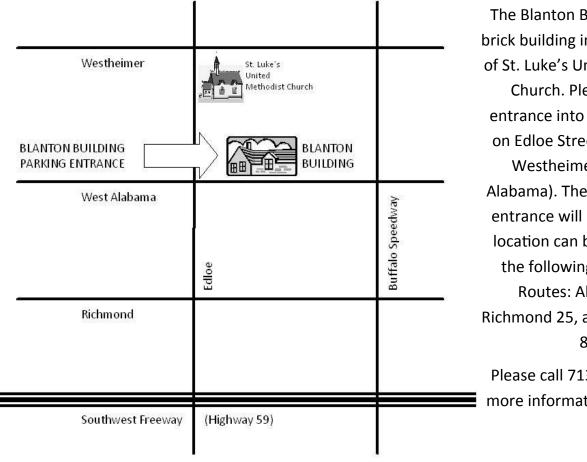

### **Blanton Building**

(at St. Luke's United Methodist Church)

#### 3400 West Alabama Houston, TX 77027

The Blanton Building is a red brick building in the parking lot of St. Luke's United Methodist Church. Please use the entrance into the parking lot on Edloe Street (in between Westheimer and West Alabama). The West Alabama entrance will be closed. This location can be accessed by the following METRO Bus Routes: Alabama 78, Richmond 25, and Westheimer 82.

Please call 713-635-4000 for more information on METRO.